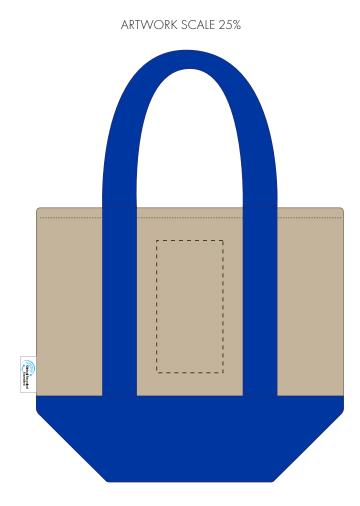

## **PANTONE REFERENCE(S)**

🚱 Full colour transfer

Product Image for visualisation - colours may vary

- The dashed line is to demonstrate print area and will not appear on your printed item
  - 1. Your order will not go in to print and production time cannot be confirmed, unless artwork has been approved via the online system.
  - 2. Once printed, artwork cannot be amended, mistakes must be rectified at visual stage.
  - 3. Claims for faulty goods will be honoured, only if the goods are returned to us. We will not issue credits/refunds for items that have been distributed. Please ensure that goods are satisfactory before distribution
  - 4. We are not responsible for delays during transit.

| Digital print area: 70mm x 140mm |                     |
|----------------------------------|---------------------|
| <br>                             | 1<br>!<br>!         |
| 1<br>1<br>1<br>1                 | <br>                |
| 1<br>1<br>1<br>1                 | <br>                |
| 1<br>1<br>1<br>1                 | <br> <br> <br> <br> |
| 1<br>1<br>1<br>1                 | <br> <br> <br> <br> |
| 1<br>1<br>1<br>1                 | <br>                |
| 1<br>1<br>1<br>1                 | <br>                |
|                                  | ;<br>;<br>;         |
| <br>                             | !<br>!<br>!<br>!    |
| <br>                             | <br>                |
| 1<br>1<br>1<br>1                 | <br>                |
| 1<br>1<br>1<br>1                 | <br> <br> <br> <br> |
| 1<br>1<br>1<br>1                 | <br>                |
| !<br>!                           | i<br>i              |